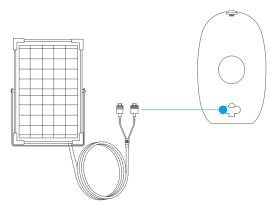

# 4 連線攝影機

依照標籤取下連接線連接埠上的防水端蓋,然後將連接線連接至電池攝影機。

- 請妥善保存拆下來的防水端蓋。請勿取下未使用之連接線連接埠上的防水端蓋。
- ・ 太陽能面板不可加蓋,否則會大幅影響太陽能的光電轉換。・ 請定期清潔太陽能面板,去除灰塵及其他污垢。
- i 如需詳細資訊,請造訪 www.ezvizlife.com。