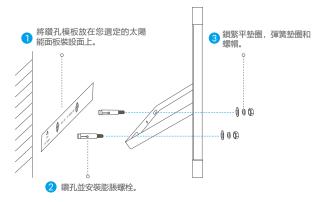

## 1 安裝位置

請將太陽能面板裝設於全年日照時間最長的地方,並且選擇適合安裝的牆面或平面。

# 2 安裝步驟

🚺 為膨脹螺栓鑽孔時,鑽頭直徑一定要是 10 到 11 公釐左右,孔深大約是 45 到 55 公釐。