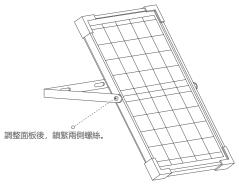

## 3 調整角度

鬆開面板兩側的螺絲,調整太陽能面板的角度,使面板能夠直接接受日照,完成後再將兩側的 螺絲重新鎖緊。

・ 在置放時,太陽能面板不可與地面完全平行。 ・ 建議角度: 25°-40°,如下所示。