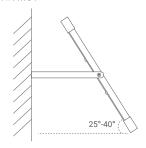

## 3 調整角度

鬆開面板兩側的螺絲,調整太陽能面板的角度,使面板能夠直接接受日照,完成後再將兩側的 螺絲重新鎖緊。

・ 在置放時,太陽能面板不可與地面完全平行。 ・ 建議角度: 25°-40°,如下所示。