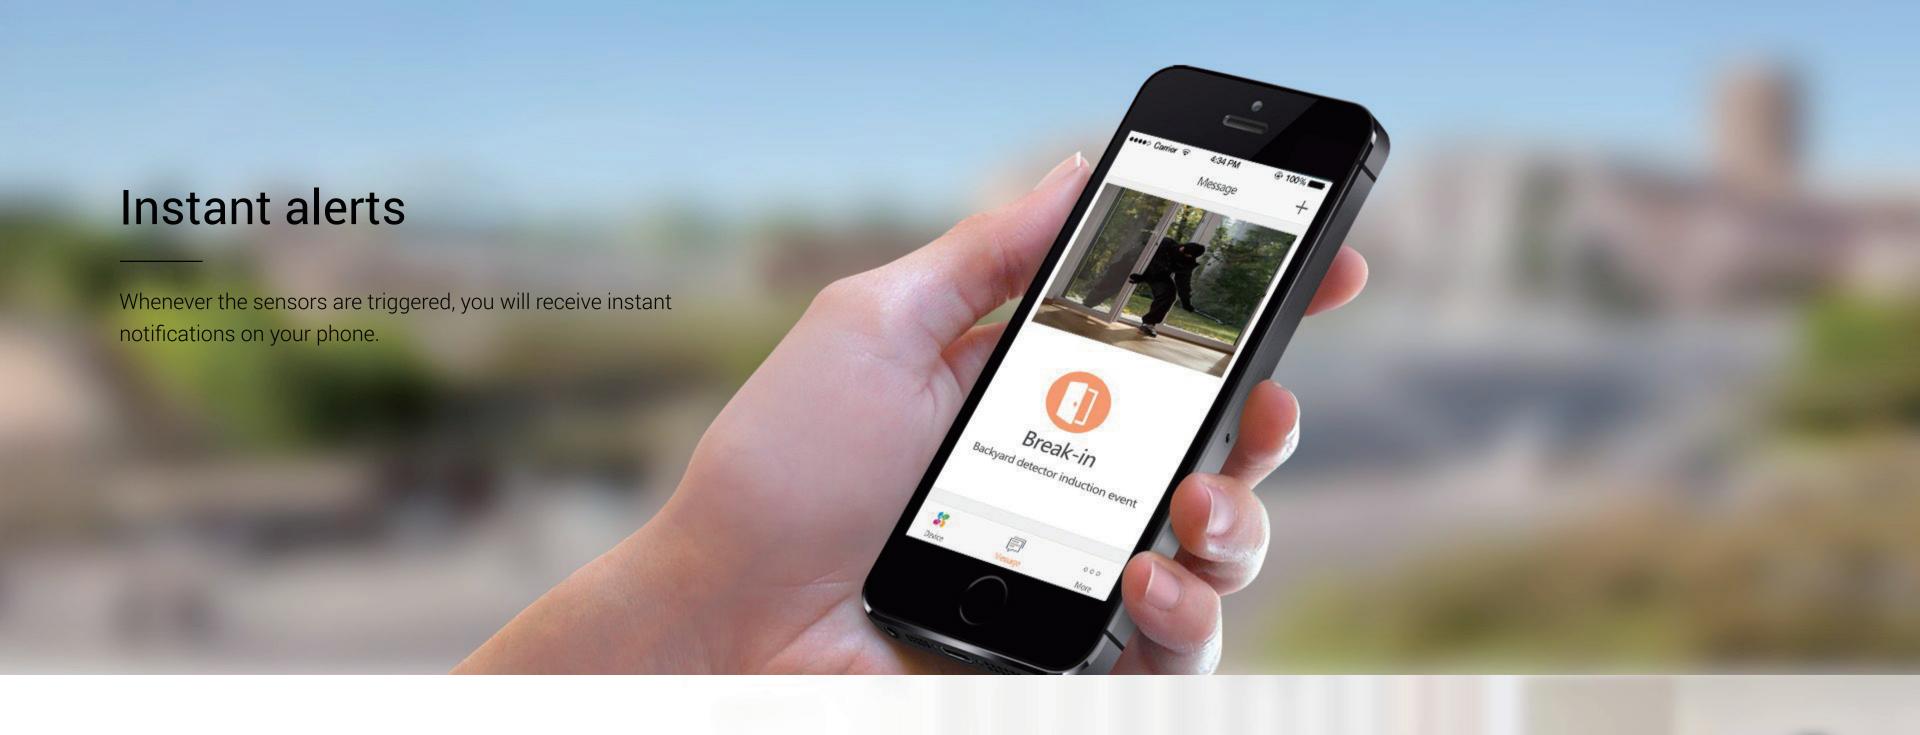

### Voice prompts

The A1's voice prompts can guide you through the steps to add devices and also send a voice alert in case of an emergency.

With the EZVIZ App, you can remotely control the A1 and all devices connected to it even when you are away from home.