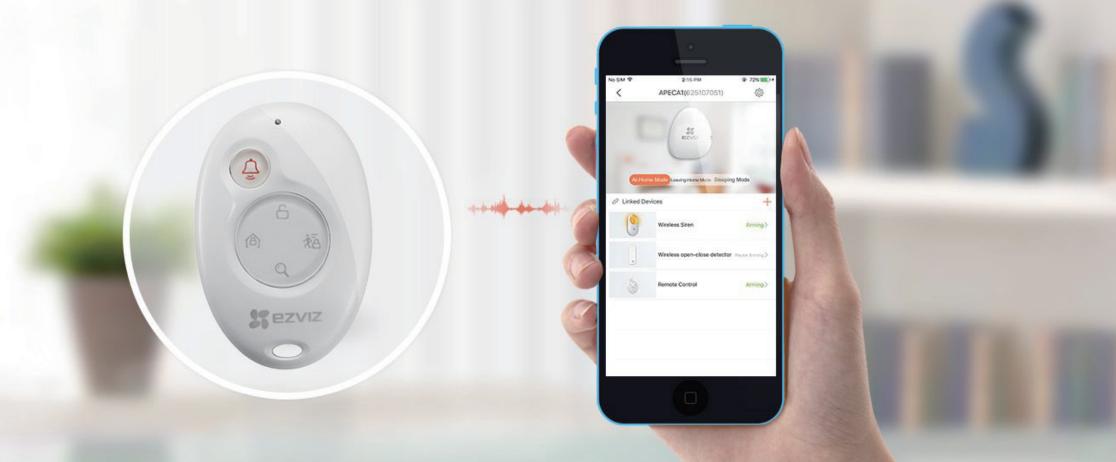

# Multiple modes

Tell the A1 whether you're home, out or sleeping via the K2 and the EZVIZ App.