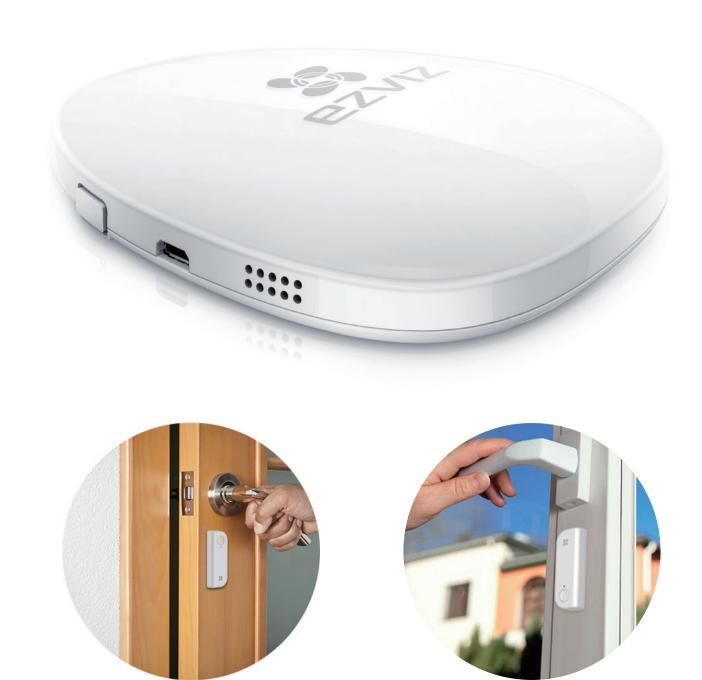

#### The A1: the heart of your security system

The A1 is a wireless security hub which connects to Wi-Fi and up to 32 EZVIZ sensors.

#### The T6: maximum security

Triggered when a door or window is opened or moved at an angle greater than 3°.