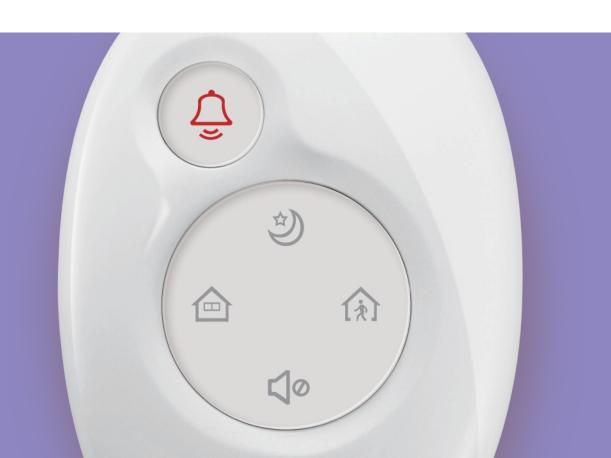

# The K2: control your security

A lightweight and portable remote control that allows you to switch conveniently between security modes.