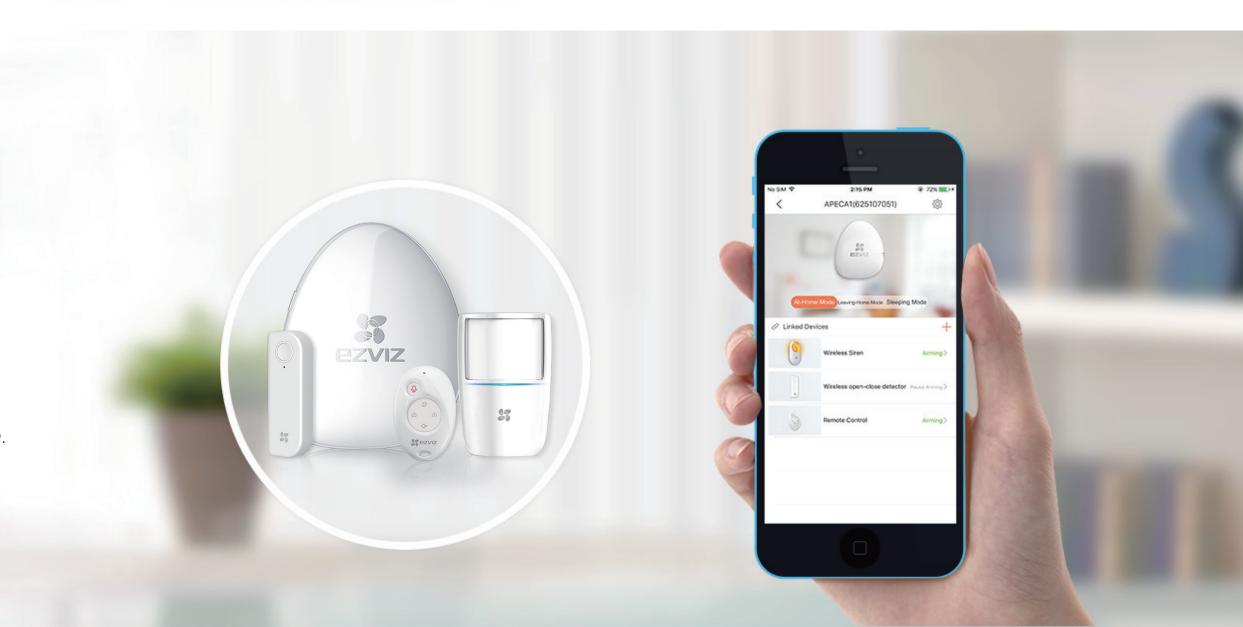

#### Instant alerts

Whenever a sensor in the Alarm Starter Kit is triggered, the A1 sends an instant alert to the app on your smartphone.

# Control via the EZVIZ App

With the EZVIZ App, you can remotely control the A1 and all devices connected to it even when you are away from home.