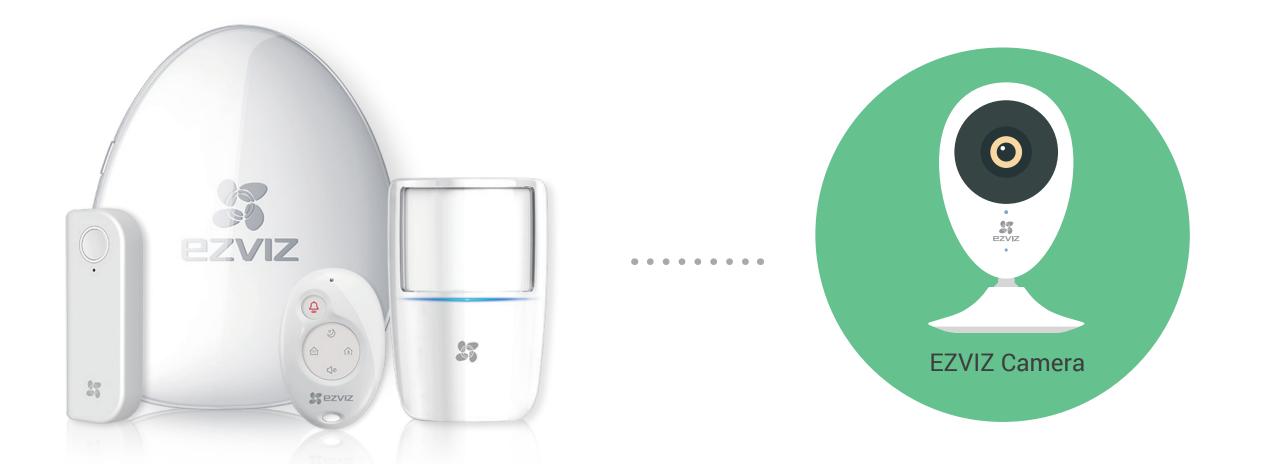

## Integrated solution

The A1 can be connected to your EZVIZ cameras. When a sensor in the Alarm Starter Kit is triggered, the camera instantly starts recording images and video.