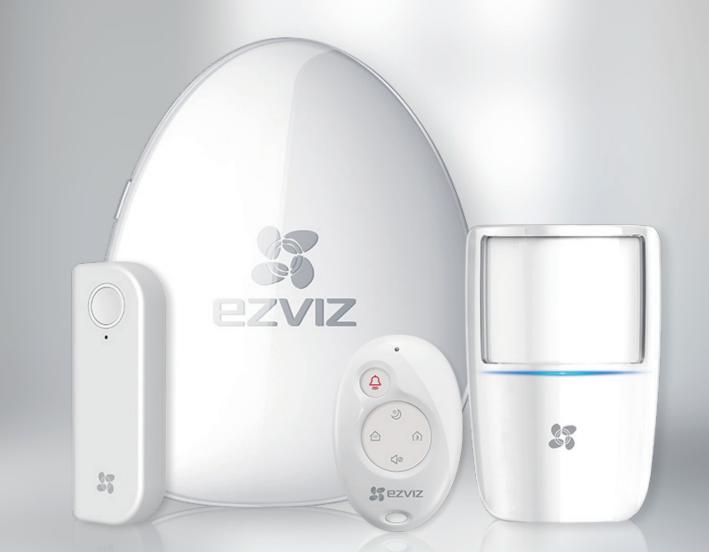

#### What's inside the starter kit:

- A1
- T6
- K2
- T1

#### Package Contents:

- A1 x 1
- T6 x 1
- K2 x 1
- T1 x 1