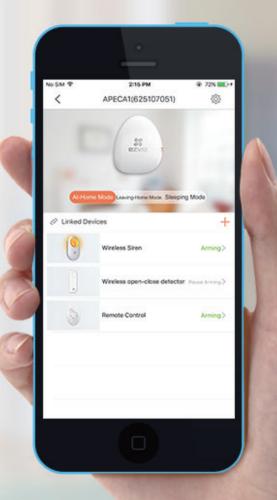

#### Instant alerts

Whenever a sensor in the Alarm Starter Kit is triggered, the A1 sends an instant alert to the app on your smartphone.

# Control via the EZVIZ App

With the EZVIZ App, you can remotely control the A1 and all devices connected to it even when you are away from home.