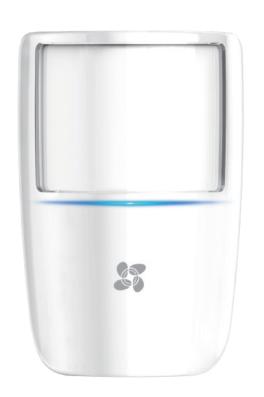

# The T1, detecting infrared radiation emitted by humans

The T1 has a wide viewing angle of 100° and disregards movement by pets up to 25kg.

Up to 25kg