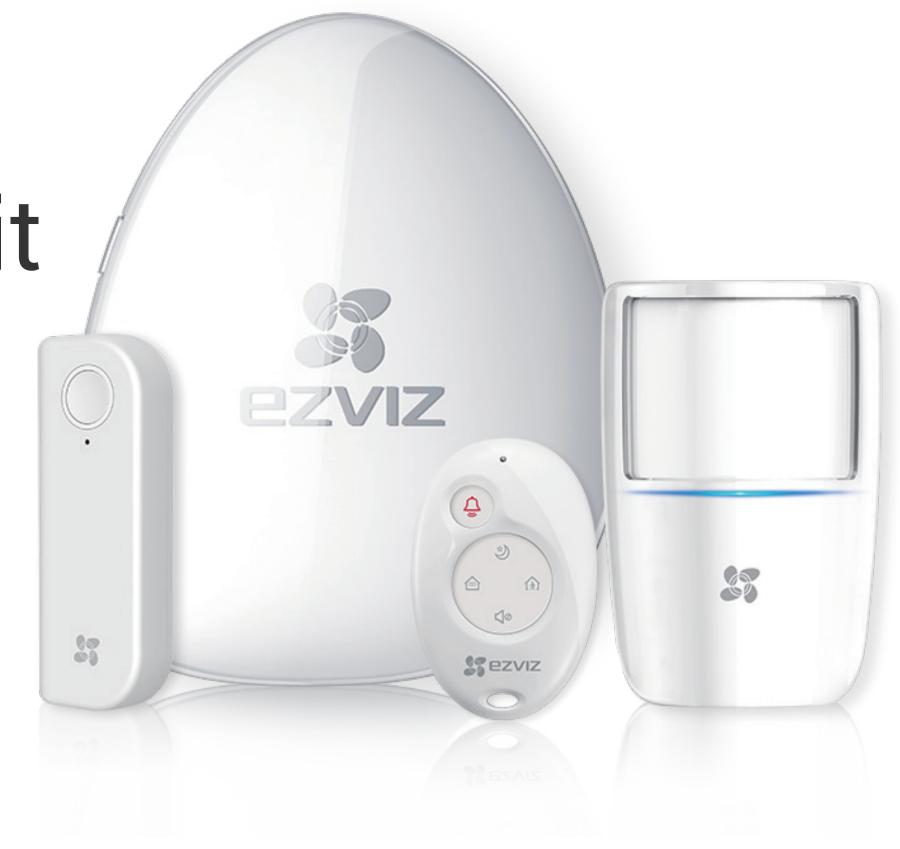

#### What's inside the starter kit:

- A1
- T6
- K2
- T1

#### The A1: the heart of your security system

The A1 is a wireless security hub which connects to Wi-Fi and up to 32 EZVIZ sensors.

#### The T6: maximum security

Triggered when a door or window is opened or moved at an angle greater than 3°.

# The K2: control your security

A lightweight and portable remote control that allows you to switch conveniently between security modes.

# The T1, detecting infrared radiation emitted by humans

The T1 has a wide viewing angle of 100° and disregards movement by pets up to 25kg.

Up to 25kg