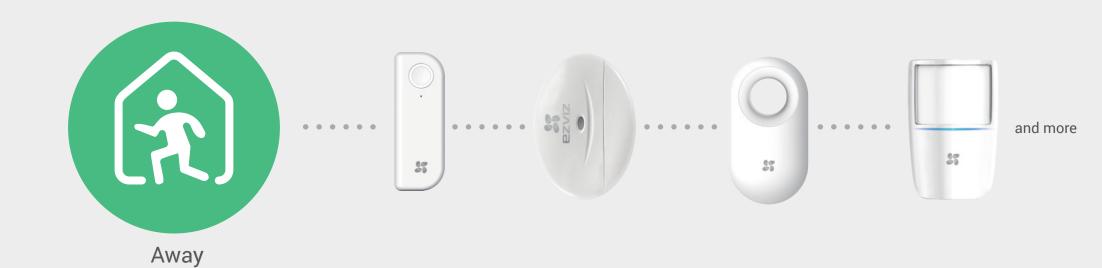

### **Away Mode**

Activates all the EZVIZ sensors in just one click by default.