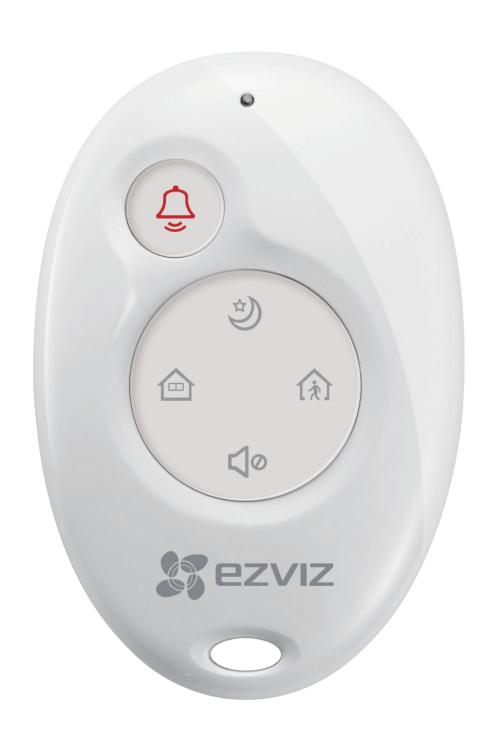

# Remote Control (Must be paired with the A1)

A lightweight and portable remote control that allows you to switch conveniently between security modes.

#### At Home Mode

We recommend you activate T6, T2 and T1 in the At Home Mode via the EZVIZ App.

### **Away Mode**

Activates all the EZVIZ sensors in just one click by default.

## Sleep Mode

We recommend you activate the door and window sensors in the Sleep Mode.

#### Mute button

Turn off the T9 and A1's siren when they are triggered.

# Emergency button

Sends emergency notification alerts to family members to get help.