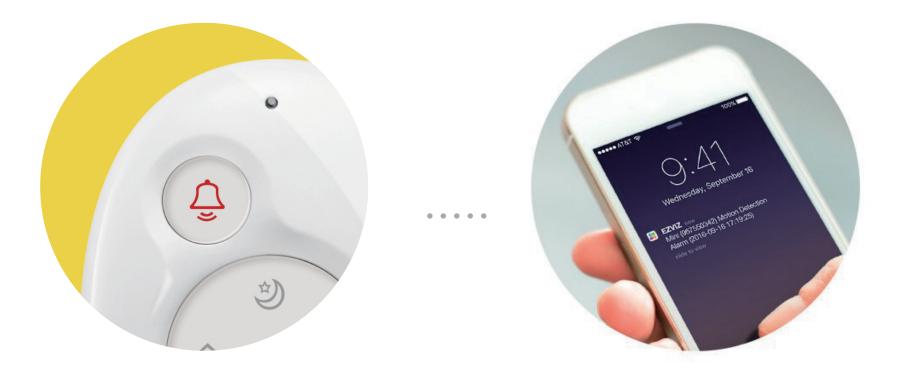

# Emergency button

Sends emergency notification alerts to family members to get help.