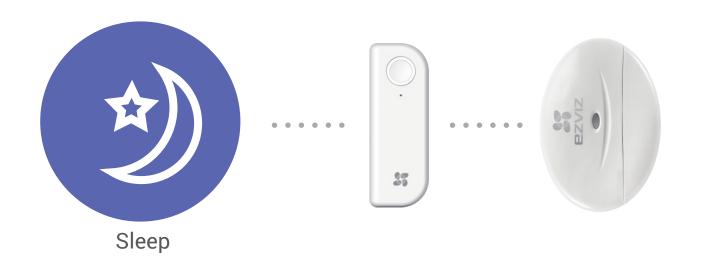

## Sleep Mode

We recommend you activate the door and window sensors in the Sleep Mode.