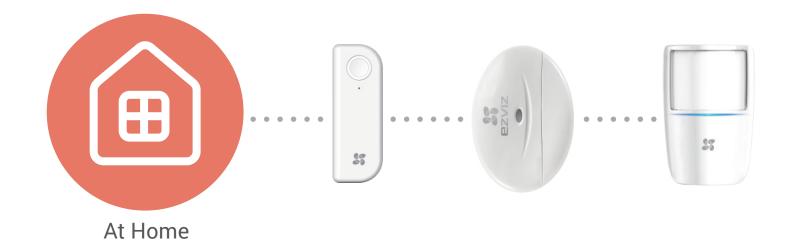

#### At Home Mode

We recommend you activate T6, T2 and T1 in the At Home Mode via the EZVIZ App.