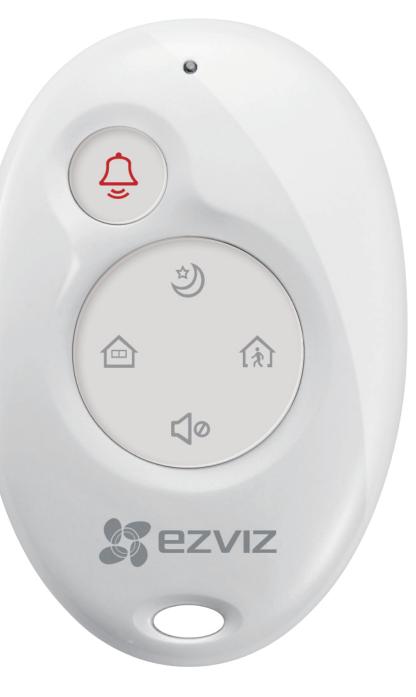

# Remote Control (Must be paired with the A1)

A lightweight and portable remote control that allows you to switch conveniently between security modes.

### At Home Mode

We recommend you activate T6, T2 and T1 in the At Home Mode via the EZVIZ App.

Activates all the EZVIZ sensors in just one click by default.

### Sleep Mode

We recommend you activate the door and window sensors in the Sleep Mode.

### Mute button

Turn off the T9 and A1's siren when they are triggered.

. . . . .

### **Emergency button**

Sends emergency notification alerts to family members to get help.