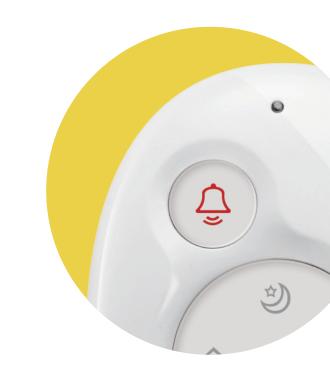

### **Emergency button**

Sends emergency notification alerts to family members to get help.