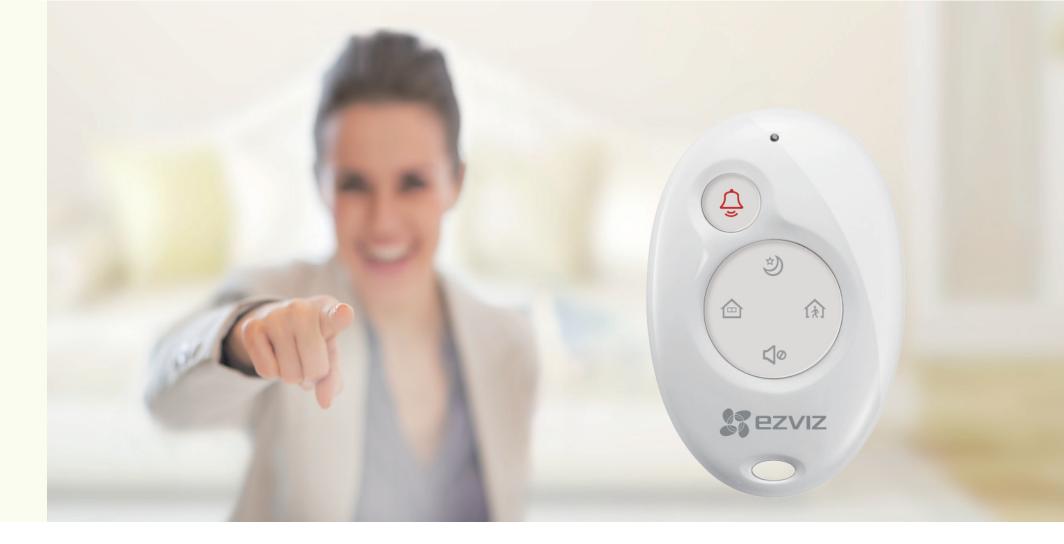

# Remote Control (Must be paired with the A1)

A lightweight and portable remote control that allows you to switch conveniently between security modes.

### **Emergency button**

Sends emergency notification alerts to family members to get help.