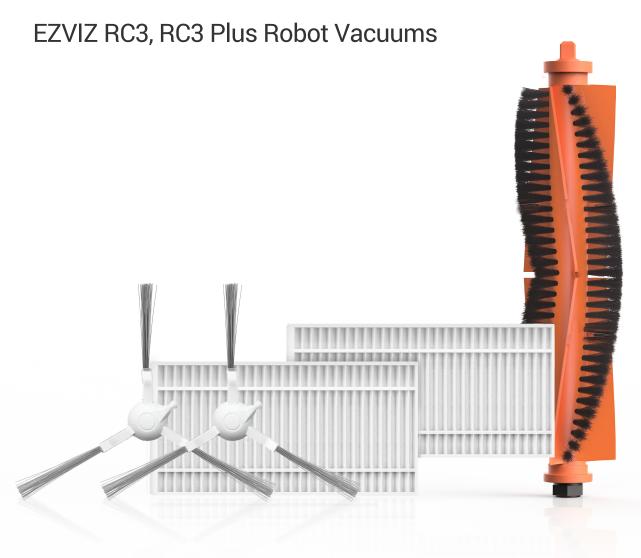

# RC3 Series Accessory Pack

Maintain the best cleaning performance of your robot vacuums

## In the box

- Main Brush ×1
- Side Brush ×2
- High Efficiency Filter ×2