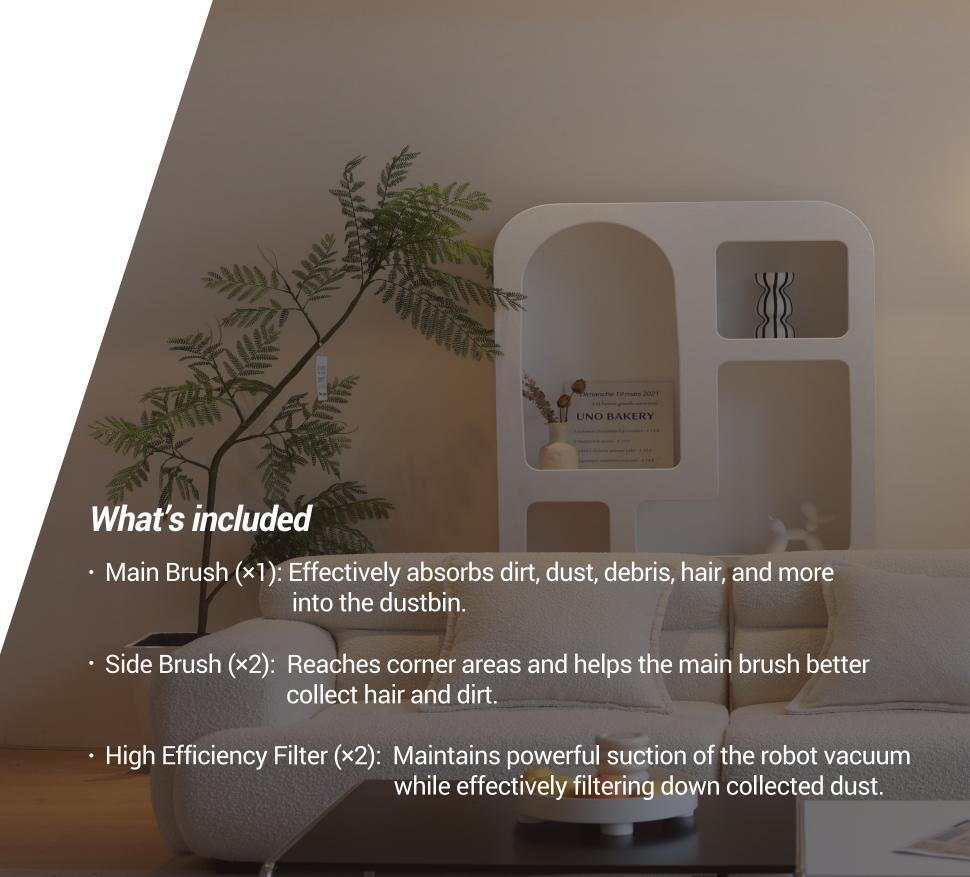

# RC3 Series Accessory Pack

Maintain the best cleaning performance of your robot vacuums

#### Compatible Models





# Specifications Model CS-RA-KIT05

#### **Accessories Service Life**

Robot Part Side Brush High Efficiency Filter Main Brush

Maintenance Frequency 2 Weeks 1 Week 1 Week

**Replacement Frequency** 6-12 Months 3-6 Months 6-12 Months

#### General

Packaging Dimensions  $307 \times 183 \times 63 \text{ mm} (12.09 \times 7.20 \times 2.48 \text{ inch})$ 

Weight (With package) 264 g (9.31 oz)

## In the box

- Main Brush ×1
- Side Brush ×2
- High Efficiency Filter ×2

## Certifications

RoHS / REACH

Specifications are subject to change without notice. " \*\* ", " EZVIZ" and other trademarks and logos are the properties of EZVIZ in various jurisdictions.