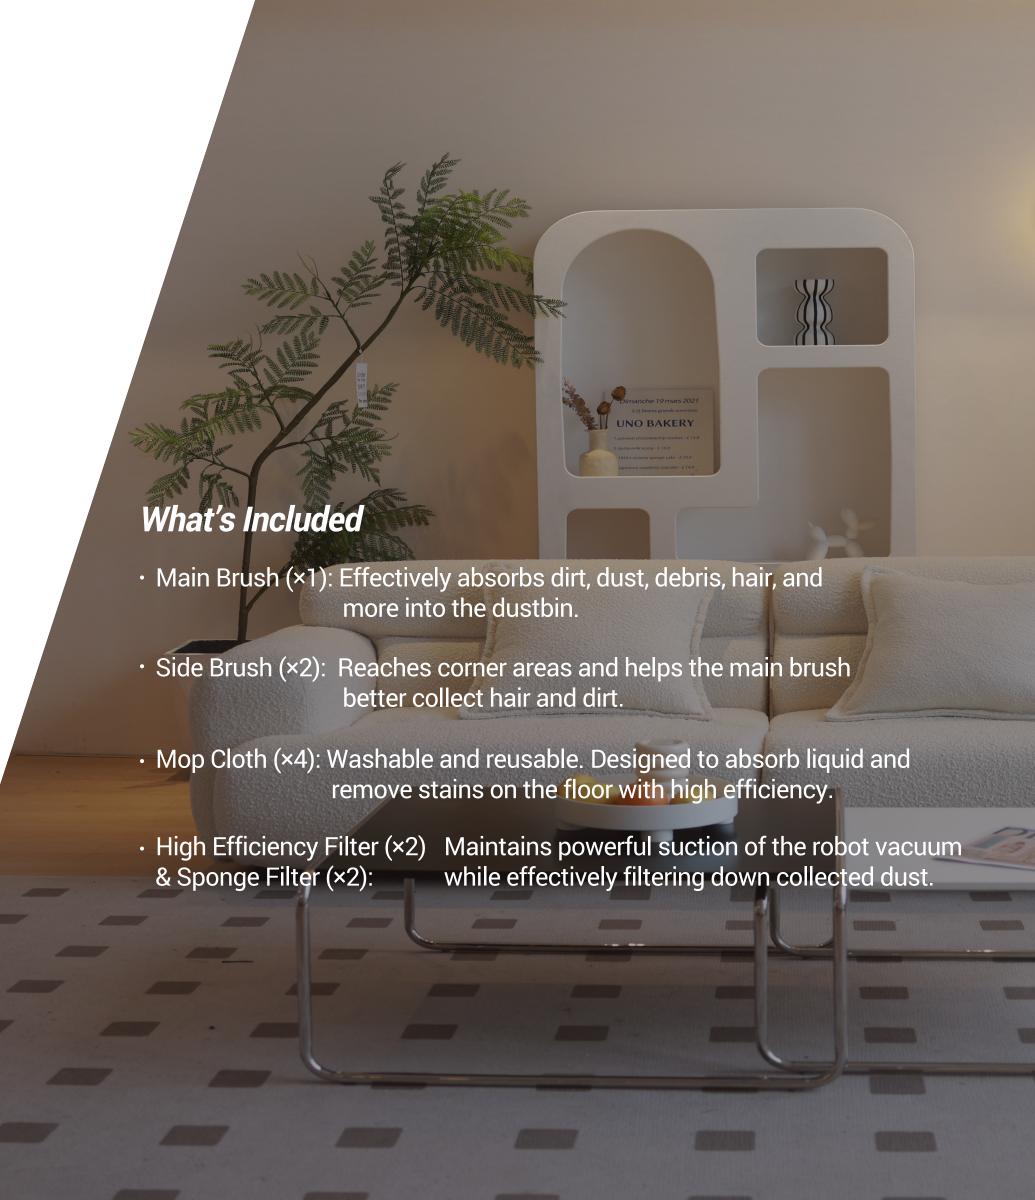

## In the box

- Main Brush ×1
- Side Brush ×2
- Mop Cloth ×4
- High Efficiency Filter ×2
- Sponge Filter ×2