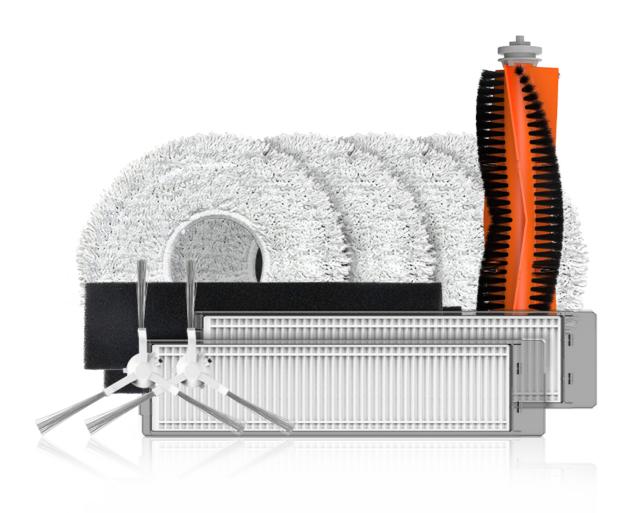

## In the box

- Main Brush ×1
- Side Brush ×2
- Mop Cloth ×4
- High Efficiency Filter ×2
- Sponge Filter ×2